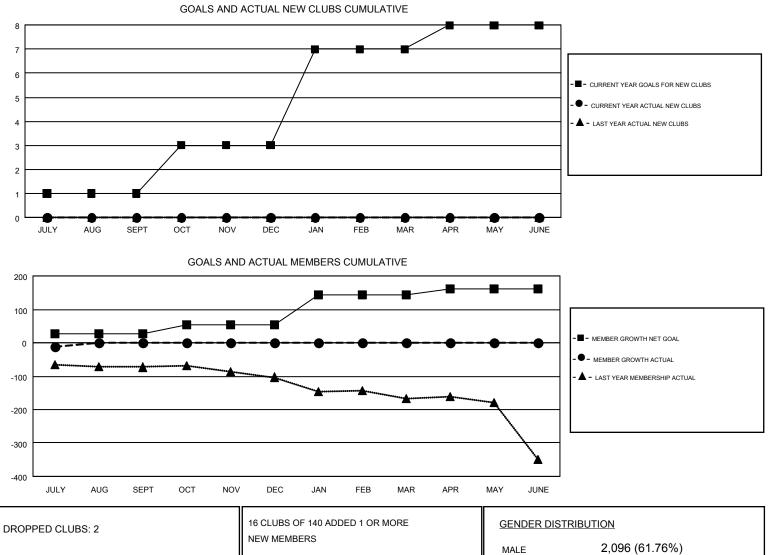

#### HOWARD HUDSON GMT

| GMT: I                | HOWARD HUDS | ON        |           |               |                       |                           |                         | GMT CA 1                                           |  |
|-----------------------|-------------|-----------|-----------|---------------|-----------------------|---------------------------|-------------------------|----------------------------------------------------|--|
| Clubs                 |             |           |           |               | Members               |                           |                         |                                                    |  |
| RESULTS FOR 2018-2019 |             |           |           |               | RESULTS FOR 2018-2019 |                           |                         |                                                    |  |
| QUARTER               | NEW         | CLUB GOAL | NEW CLUBS | DROPPED CLUBS | QUARTER               | MEMBER GROWTH NET<br>GOAL | MEMBER GROWTH<br>ACTUAL | DROPPED<br>MEMBERS ACTUAL<br>(including transfers) |  |
| JULY/AUG/S            | EPT         | 1         | 0         | 2             | JULY/AUG/SEPT         | 26                        | 37                      | 37                                                 |  |
| OCT/NOV/DE            | EC          | 2         | 0         | 0             | OCT/NOV/DEC           | 28                        | 0                       | 0                                                  |  |
| JAN/FEB/MA            | R           | 4         | 0         | 0             | JAN/FEB/MAR           | 89                        | 0                       | 0                                                  |  |
| APR/MAY/JU            | JNE         | 1         | 0         | 0             | APR/MAY/JUNE          | 18                        | 0                       | 0                                                  |  |

|                 |     |                           | MALE              | 2,096 (61.76%)    |     |
|-----------------|-----|---------------------------|-------------------|-------------------|-----|
| DROPPED MEMBERS |     |                           | FEMALE            | 1,298 (38.24%)    |     |
| DECEASED        | 2   | CLICK HERE FOR CUMULATIVE | TOTAL FAMILY UNIT | MILY UNIT MEMBERS |     |
| CLUB CANCELLED  |     | MEMBERSHIP DATA           |                   |                   |     |
| OTHER           | 30  |                           | FAMILY MEMBERS P  | AYING HALF        | 444 |
| TOTAL           | 37  |                           | DUES              |                   |     |
|                 | ~ ~ |                           |                   |                   |     |